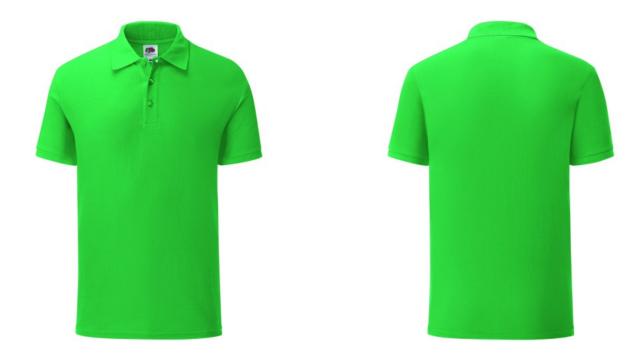

## Specification

The Fruit of The Loom Iconic Polo Men's Polo Shirt with short sleeves in keli green, made of 100% cotton, 180gm/m2, with a label that can be easily removed by hand, modern cut. 3 buttons in the color of the shirt are on the cut, and on both sides of the bottom edge of the shirt there are small cuts. Branding: flock, flex, embroidery.